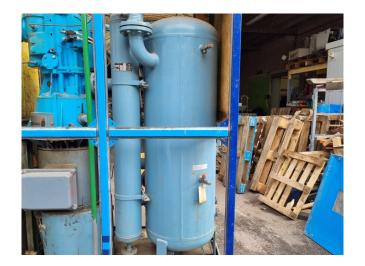

## **Specifications**

| Brand                    | Stal                         |
|--------------------------|------------------------------|
| Туре                     | S24 MK1 2.5                  |
| Refrigerant              | Freon                        |
| Electromotor Specs       | 50 Hz - 110 kW - 2960<br>RPM |
| Capacity Control         | ✓                            |
| On steel base frame      | ✓                            |
| Pressure safety switches | √                            |
| Hp/Lp/Op                 |                              |
| Pressure gauges          | ✓                            |
| Hp/Lp/Op                 |                              |
| Oil separator            | ✓                            |
| m3 / h                   | 500                          |
| Remarks                  | Y.o.b. 2002                  |
| Sizes                    | 1800x990x2400 mm             |
|                          | (LxWxH)                      |

#### Used Stal S24 MK1 2.5

Used Stal / York S24 MK1 2.5 mini screw compressor unit on Freon.
Complete with 1 Siemens
1RA9253-2AC91-Z electric motor - 50
Hz - 110 kW - 2960 RPM, oil cooler, oil separator and pressure and safety switches/gauges. The compressor has a displacement of 500 m³/h.
\*Why choose for HOSBV? Were not only the largest used refrigeration specialist in Europe, but also, we deliver all equipment including an extensive test, warranty and industrial cleaning.
\*Optional we can also perform a new paint job and arrange the logistics.