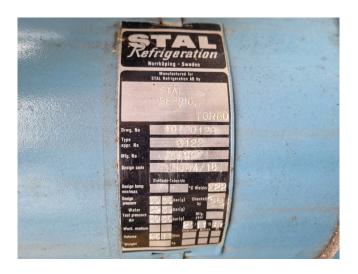

## **Specifications**

| Brand                    | Stal                         |
|--------------------------|------------------------------|
| Туре                     | S24 MK1 2.5                  |
| Refrigerant              | Freon                        |
| Electromotor Specs       | 50 Hz - 110 kW - 2960<br>RPM |
| Capacity Control         | ✓                            |
| On steel base frame      | ✓                            |
| Pressure safety switches | √                            |
| Hp/Lp/Op                 |                              |
| Pressure gauges          | ✓                            |
| Hp/Lp/Op                 |                              |
| Oil separator            | ✓                            |
| m3 / h                   | 500                          |
| Remarks                  | Y.o.b. 2002                  |
| Sizes                    | 1800x990x2400 mm             |
|                          | (LxWxH)                      |

#### Used Stal S24 MK1 2.5

Used Stal / York S24 MK1 2.5 mini screw compressor unit on Freon.
Complete with 1 Siemens
1RA9253-2AC91-Z electric motor - 50
Hz - 110 kW - 2960 RPM, oil cooler, oil separator and pressure and safety switches/gauges. The compressor has a displacement of 500 m³/h.
\*Why choose for HOSBV? Were not only the largest used refrigeration specialist in Europe, but also, we deliver all equipment including an extensive test, warranty and industrial cleaning.
\*Optional we can also perform a new paint job and arrange the logistics.