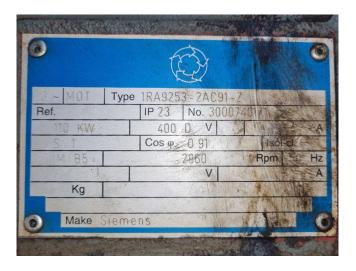

## **Specifications**

| Brand                    | Stal                         |
|--------------------------|------------------------------|
| Туре                     | S24 MK1 2.5                  |
| Refrigerant              | Freon                        |
| Electromotor Specs       | 50 Hz - 110 kW - 2960<br>RPM |
| Capacity Control         | ✓                            |
| On steel base frame      | ✓                            |
| Pressure safety switches | √                            |
| Hp/Lp/Op                 |                              |
| Pressure gauges          | ✓                            |
| Hp/Lp/Op                 |                              |
| Oil separator            | ✓                            |
| m3 / h                   | 500                          |
| Remarks                  | Y.o.b. 2002                  |
| Sizes                    | 1800x990x2400 mm             |
|                          | (LxWxH)                      |

#### Used Stal S24 MK1 2.5

Used Stal / York S24 MK1 2.5 mini screw compressor unit on Freon.
Complete with 1 Siemens
1RA9253-2AC91-Z electric motor - 50
Hz - 110 kW - 2960 RPM, oil cooler, oil separator and pressure and safety switches/gauges. The compressor has a displacement of 500 m³/h.
\*Why choose for HOSBV? Were not only the largest used refrigeration specialist in Europe, but also, we deliver all equipment including an extensive test, warranty and industrial cleaning.
\*Optional we can also perform a new paint job and arrange the logistics.