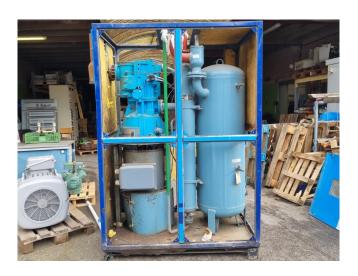

#### Used Stal S24 MK1 2.5

Used Stal / York S24 MK1 2.5 mini screw compressor unit on Freon.
Complete with 1 Siemens
1RA9253-2AC91-Z electric motor - 50
Hz - 110 kW - 2960 RPM, oil cooler, oil separator and pressure and safety switches/gauges. The compressor has a displacement of 500 m³/h.
\*Why choose for HOSBV? Were not only the largest used refrigeration specialist in Europe, but also, we deliver all equipment including an extensive test, warranty and industrial cleaning.
\*Optional we can also perform a new paint job and arrange the logistics.