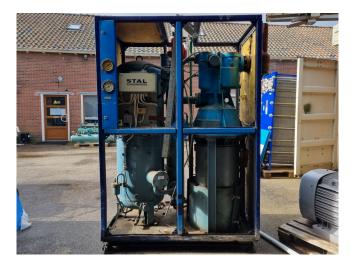

#### Used Stal S24 MK1 2.5

Used Stal / York S24 MK1 2.5 mini screw compressor unit on Freon.
Complete with 1 Siemens
1RA9253-2AC91-Z electric motor - 50
Hz - 110 kW - 2960 RPM, oil cooler, oil separator and pressure and safety switches/gauges. The compressor has a displacement of 500 m³/h.
\*Why choose for HOSBV? Were not only the largest used refrigeration specialist in Europe, but also, we deliver all equipment including an extensive test, warranty and industrial cleaning.
\*Optional we can also perform a new paint job and arrange the logistics.