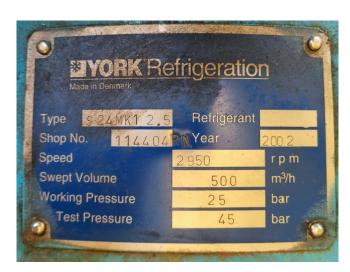

## **Specifications**

| Brand                    | Stal                         |
|--------------------------|------------------------------|
| Туре                     | S24 MK1 2.5                  |
| Refrigerant              | Freon                        |
| Electromotor Specs       | 50 Hz - 110 kW - 2960<br>RPM |
| Capacity Control         | ✓                            |
| On steel base frame      | ✓                            |
| Pressure safety switches | √                            |
| Hp/Lp/Op                 |                              |
| Pressure gauges          | ✓                            |
| Hp/Lp/Op                 |                              |
| Oil separator            | ✓                            |
| m3 / h                   | 500                          |
| Remarks                  | Y.o.b. 2002                  |
| Sizes                    | 1800x990x2400 mm             |
|                          | (LxWxH)                      |

#### Used Stal S24 MK1 2.5

Used Stal / York S24 MK1 2.5 mini screw compressor unit on Freon.
Complete with 1 Siemens
1RA9253-2AC91-Z electric motor - 50
Hz - 110 kW - 2960 RPM, oil cooler, oil separator and pressure and safety switches/gauges. The compressor has a displacement of 500 m³/h.
\*Why choose for HOSBV? Were not only the largest used refrigeration specialist in Europe, but also, we deliver all equipment including an extensive test, warranty and industrial cleaning.
\*Optional we can also perform a new paint job and arrange the logistics.