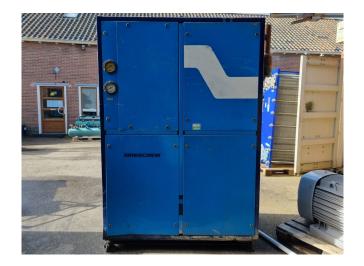

#### Used Stal S24 MK1 2.5

Used Stal / York S24 MK1 2.5 mini screw compressor unit on Freon.
Complete with 1 Siemens
1RA9253-2AC91-Z electric motor - 50
Hz - 110 kW - 2960 RPM, oil cooler, oil separator and pressure and safety switches/gauges. The compressor has a displacement of 500 m³/h.
\*Why choose for HOSBV? Were not only the largest used refrigeration specialist in Europe, but also, we deliver all equipment including an extensive test, warranty and industrial cleaning.
\*Optional we can also perform a new paint job and arrange the logistics.