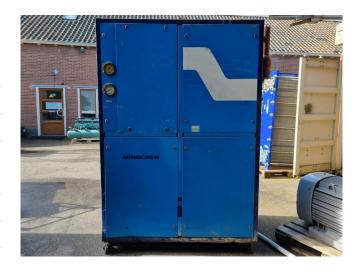

#### Used Stal S24 MK1 2.5

Used Stal / York S24 MK1 2.5 mini screw compressor unit on Freon.
Complete with 1 Siemens
1RA9253-2AC91-Z electric motor - 50
Hz - 110 kW - 2960 RPM, oil cooler, oil separator and pressure and safety switches/gauges. The compressor has a displacement of 500 m³/h.
\*Why choose for HOSBV? Were not only the largest used refrigeration specialist in Europe, but also, we deliver all equipment including an extensive test, warranty and industrial cleaning.
\*Optional we can also perform a new paint job and arrange the logistics.