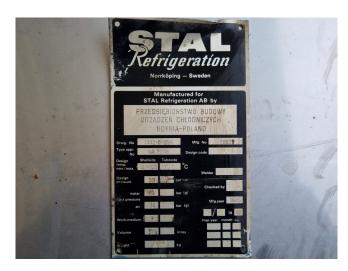

## **Specifications**

| Brand                    | Stal                         |
|--------------------------|------------------------------|
| Туре                     | S24 MK1 2.5                  |
| Refrigerant              | Freon                        |
| Electromotor Specs       | 50 Hz - 110 kW - 2960<br>RPM |
| Capacity Control         | ✓                            |
| On steel base frame      | ✓                            |
| Pressure safety switches | √                            |
| Hp/Lp/Op                 |                              |
| Pressure gauges          | ✓                            |
| Hp/Lp/Op                 |                              |
| Oil separator            | ✓                            |
| m3 / h                   | 500                          |
| Remarks                  | Y.o.b. 2002                  |
| Sizes                    | 1800x990x2400 mm             |
|                          | (LxWxH)                      |

#### Used Stal S24 MK1 2.5

Used Stal / York S24 MK1 2.5 mini screw compressor unit on Freon.
Complete with 1 Siemens
1RA9253-2AC91-Z electric motor - 50
Hz - 110 kW - 2960 RPM, oil cooler, oil separator and pressure and safety switches/gauges. The compressor has a displacement of 500 m³/h.
\*Why choose for HOSBV? Were not only the largest used refrigeration specialist in Europe, but also, we deliver all equipment including an extensive test, warranty and industrial cleaning.
\*Optional we can also perform a new paint job and arrange the logistics.