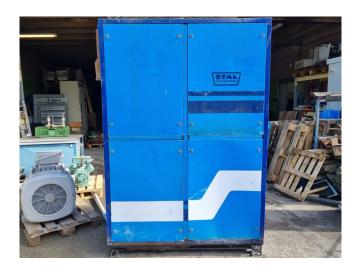

#### Used Stal S24 MK1 2.5

Used Stal / York S24 MK1 2.5 mini screw compressor unit on Freon.
Complete with 1 Siemens
1RA9253-2AC91-Z electric motor - 50
Hz - 110 kW - 2960 RPM, oil cooler, oil separator and pressure and safety switches/gauges. The compressor has a displacement of 500 m³/h.
\*Why choose for HOSBV? Were not only the largest used refrigeration specialist in Europe, but also, we deliver all equipment including an extensive test, warranty and industrial cleaning.
\*Optional we can also perform a new paint job and arrange the logistics.