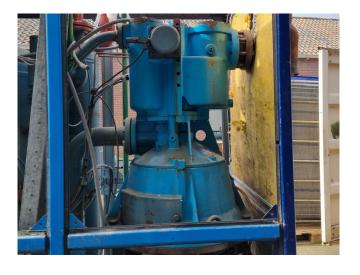

#### Used Stal S24 MK1 2.5

Used Stal / York S24 MK1 2.5 mini screw compressor unit on Freon.
Complete with 1 Siemens
1RA9253-2AC91-Z electric motor - 50
Hz - 110 kW - 2960 RPM, oil cooler, oil separator and pressure and safety switches/gauges. The compressor has a displacement of 500 m³/h.
\*Why choose for HOSBV? Were not only the largest used refrigeration specialist in Europe, but also, we deliver all equipment including an extensive test, warranty and industrial cleaning.
\*Optional we can also perform a new paint job and arrange the logistics.