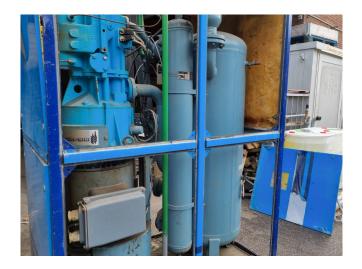

## **Specifications**

| Brand                    | Stal                         |
|--------------------------|------------------------------|
| Туре                     | S24 MK1 2.5                  |
| Refrigerant              | Freon                        |
| Electromotor Specs       | 50 Hz - 110 kW - 2960<br>RPM |
| Capacity Control         | ✓                            |
| On steel base frame      | ✓                            |
| Pressure safety switches | √                            |
| Hp/Lp/Op                 |                              |
| Pressure gauges          | ✓                            |
| Hp/Lp/Op                 |                              |
| Oil separator            | ✓                            |
| m3 / h                   | 500                          |
| Remarks                  | Y.o.b. 2002                  |
| Sizes                    | 1800x990x2400 mm             |
|                          | (LxWxH)                      |

#### Used Stal S24 MK1 2.5

Used Stal / York S24 MK1 2.5 mini screw compressor unit on Freon.
Complete with 1 Siemens
1RA9253-2AC91-Z electric motor - 50
Hz - 110 kW - 2960 RPM, oil cooler, oil separator and pressure and safety switches/gauges. The compressor has a displacement of 500 m³/h.
\*Why choose for HOSBV? Were not only the largest used refrigeration specialist in Europe, but also, we deliver all equipment including an extensive test, warranty and industrial cleaning.
\*Optional we can also perform a new paint job and arrange the logistics.