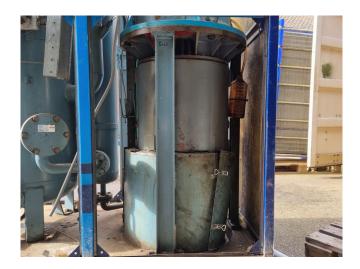

#### Used Stal S24 MK1 2.5

Used Stal / York S24 MK1 2.5 mini screw compressor unit on Freon.
Complete with 1 Siemens
1RA9253-2AC91-Z electric motor - 50
Hz - 110 kW - 2960 RPM, oil cooler, oil separator and pressure and safety switches/gauges. The compressor has a displacement of 500 m³/h.
\*Why choose for HOSBV? Were not only the largest used refrigeration specialist in Europe, but also, we deliver all equipment including an extensive test, warranty and industrial cleaning.
\*Optional we can also perform a new paint job and arrange the logistics.